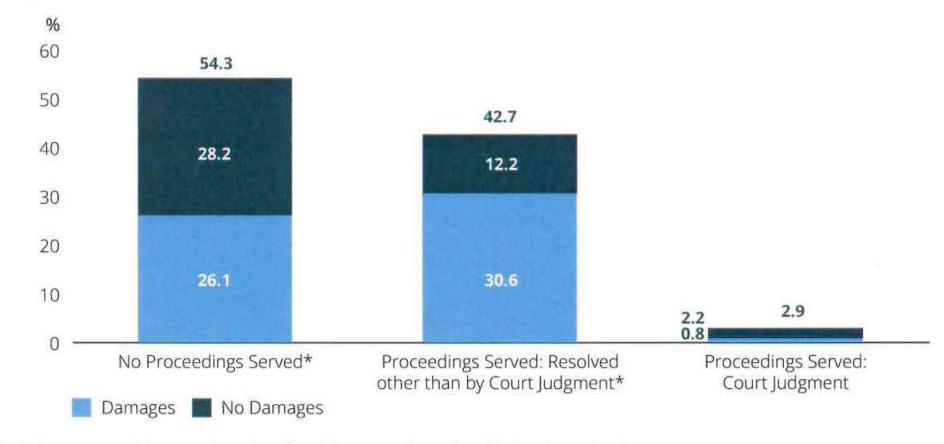

#### CLAIMS RESOLVED 2018

<sup>\*</sup>includes cases settled, cases discontinued or claim statute barred, and indemnity received. Figures may not total due to rounding.