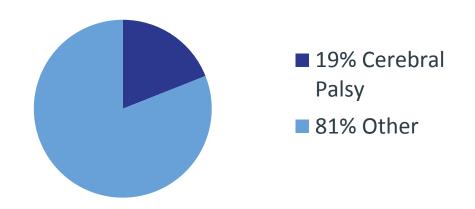

### **Active Clinical Claims Relating to Cerebral Palsy\* (CP)**

**CP Claims as Percentage of Maternity Clinical Claims (Count)** 

<sup>\*</sup>A small number of Cerebral Palsy claims exist in NIMS which are not Maternity Related. These are not included above