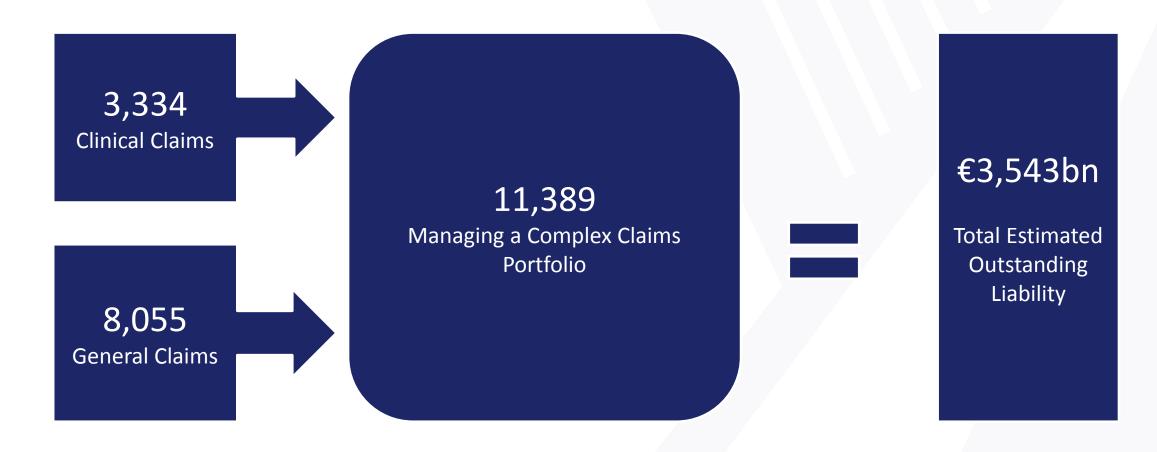

claim exposures. In addition, it deals with third-party costs arising from certain Tribunals of inquiry.



Introduction of Statutory PPO legislation

Introduction of a Pre-Action Protocol

# Change

Expert Group to examine alternative mechanism to the Court process for resolving clinical negligence cases

Possibility of introducing "No Fault" liability in clinical negligence catastrophic injury cases



Accelerated resolutions

• Is the State liable for its independent contractors?

What does "absolute confidence" mean in every day practice?

#### CLAIMS RESOLVED 2018



<sup>\*</sup>includes cases settled, cases discontinued or claim statute barred, and indemnity received. Figures may not total due to rounding.



#### **Claims Portfolio**

Claims Activity (as at end of September 2019)



#### **Active Clinical Claims**

Breakdown of Outstanding Estimated Liability (€M) for Active Claims as at end September 2019 (Total 3.1bn)

**General Claims** 

**Clinical Claims** 



### **Active Clinical Claims Relating to Cerebral Palsy\* (CP)**

**CP Claims as Percentage of Maternity Clinical Claims (Count)** 







<sup>\*</sup>A small number of Cerebral Palsy claims exist in NIMS which are not Maternity Related. These are not included above

Introduction of Statutory PPO legislation

Introduction of a Pre-Action Protocol

## Change

Expert Group to examine alternative mechanism to the Court process for resolving clinical negligence cases

Possibility of introducing "No Fault" liability in clinical negligence catastrophic injury cases

### **THANK YOU**





Gníomhaireacht Bainis