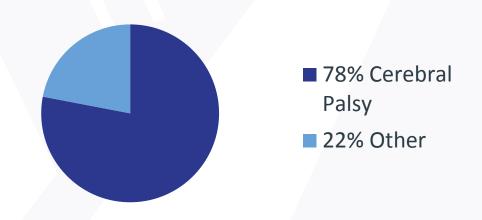

### **Active Clinical Claims Relating to Cerebral Palsy\* (CP)**

**CP Claims as Percentage of Maternity Clinical Claims (Count)** 

<sup>\*</sup>A small number of Cerebral Palsy claims exist in NIMS which are not Maternity Related. These are not included above