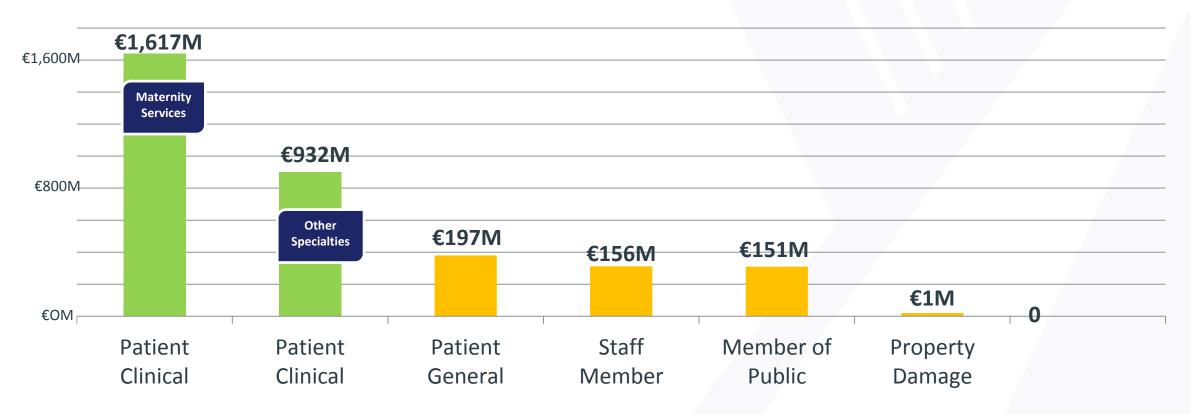

#### **Active Clinical Claims**

Breakdown of Outstanding Estimated Liability (€M) for Active Claims as at end September 2019 (Total 3.1bn)

**General Claims** 

**Clinical Claims** 