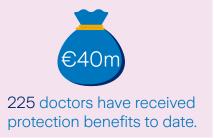

#### Death Benefit

Over

€20 million

has been paid to

72 families

#### Income Protection Benefit

Over €16 million in benefits paid to doctors and their families

average benefit income

**C**ncer

accounts for 37% of income protection claims

93% of claims paid